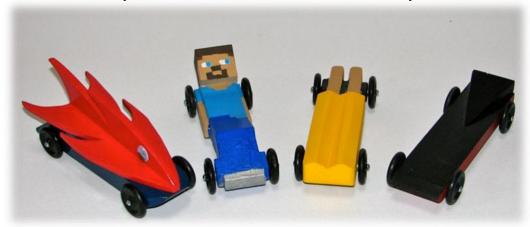

overall length and width of the car shall not exceed original block dimensions: 7 inches and 2 ¾ inches respectively.
- 3. The maximum height of the car cannot exceed 4.5 inches (to pass under timing gate)
- 4. The car must have 3/8" clearance underneath the body.
- 5. The wood provided in the kit must be used. The block may be shaped any way that is desired.
- 6. The wheels supplied with the kit must be used. The wheels may not be cut, drilled, or beveled.
- 7. The axles supplied with the kit must be used. They may be polished or lubricated.
- 8. Wheel bearings, washers or bushings are prohibited.
- 9. The car must not ride on any type of springs.
- 10. The car must be freewheeling, with no starting devices.
- 11. No loose material of any kind, such as unsecured lead shot, may be used.